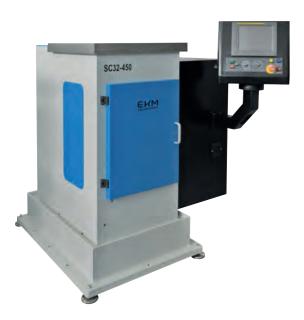

## PRACTICAL AND SLIM

The keyseating machine SC32/50 is a slim and easy to use professional machine for workshops and larger production facilities.

Due to it's rigid structure and state-of-theart servo drivesystems and Fanuc control system it is a high performant and highly reliable machine. A fast delivery of all cutting tools and accessories – for standard tools overnight – helps to reduce downtime and production costs.

The SC32/50 is able to machine straight grooves, taper keyways and grooves in blind holes. It is able to produce regular and multiple keyways and standard and custom internal gears.

Compact structure to minimise the overall dimensions and to guarantee rigidity and cutting stability.

## **CHARACTERISTICS**

- Electromechanical machine, equipped with brushless motors.
- Base comprised of heavy duly stiffened shoulders that contain the coolant tank.
- Self-centring piece clamping system.
- Tool blocking system connected at the two ends, to avoid peak loads on the tool itself.
- Hardened main guides with recirculating ball sleeves.
- Ball screws without backlash.