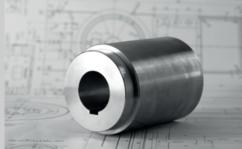

The SC32/50 is able to machine straight grooves, taper keyways and grooves in blind holes. It is able to produce regular and multiple keyways and standard and custom internal gears.

Compact structure to minimise the overall dimensions and to guarantee rigidity and cutting stability.

\* For blind slots the max width (mm) is: SC32-450: 16mm & SC50-550: 25mm