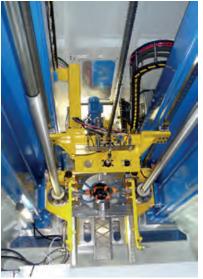

Monolithic structure made of cast iron to ensure precision cutting with vibration absorption during machining.

#### **CHARACTERISTICS**

- Robust steel frame.
- High quality components: planetary roller screw, brushless motor, 1 to 3 broaching stations
- Suited for various broaching lenght
- Suited for emulsion and full oil.
- FANUC control panel.