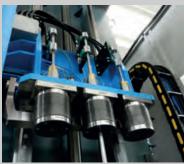

#### UNIQUE AND FLEXIBLE

A full range of electromechanical broaching machines for internal use, with moving table, the outcome of decades of experience. The broaching machines with moving table are easy to install without the need for a floor pit. The machine has a control panel for setting all its parameters: broach speed, equipment position control, broaching force with alarm threshold. The machine is ideal both for high throughput automatic lines and for lines with continuous format changeovers.

#### **CHARACTERISTICS**

- Robust steel frame.
- High quality components: planetary roller screw, brushless motor, 1 to 3 broaching stations
- Suited for various broaching lenght
- Suited for emulsion and full oil.
- FANUC control panel.

#### **BENEFITS**

- High quality components: planetary roller screw, brushless motor, 1 to 3 broaching stations.
- Suited for various broaching lengths.
- High cutting precision.
- FANUC control panel: programming flexibility.
- No need to for a pit in the floor.