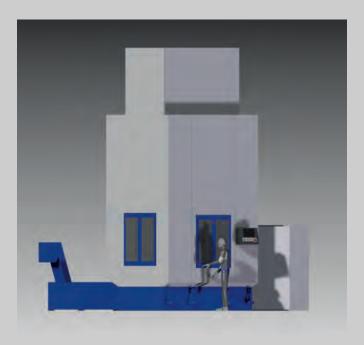

### INSTALLATION EXAMPLE

The machine with moving table can be installed without any need for a pit in the floor.

**(**E