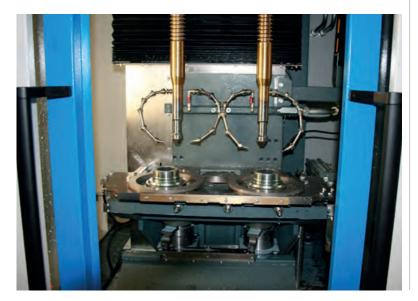

#### UNIQUE AND FLEXIBLE

A full range of electromechanical broaching machines for internal use, with moving table, the outcome of decades of experience. The broaching machines with moving table are easy to install without the need for a floor pit. The machine has a control panel for setting all its parameters: broach speed, equipment position control, broaching force with alarm threshold. The machine is ideal both for high throughput automatic lines and for lines with continuous format changeovers.

#### **CHARACTERISTICS**

- Robust steel frame.
- High quality components: planetary roller screw, brushless motor, 1 to 3 broaching stations
- Suited for various broaching lenght
- Suited for emulsion and full oil.
- FANUC control panel.

#### **BENEFITS**

- High quality components: planetary roller screw, brushless motor, 1 to 3 broaching stations.
- Suited for various broaching lengths.
- High cutting precision.
- FANUC control panel: programming flexibility.
- No need to for a pit in the floor.