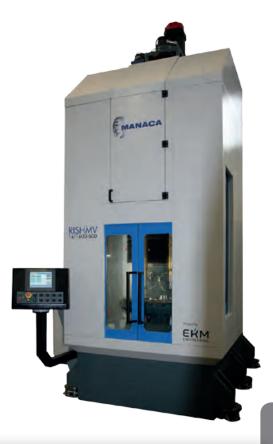

# TABLE-UP BROACHING MACHINES

**RISHMV MODELS** 

#### UNIQUE AND FLEXIBLE

A full range of electromechanical broaching machines for internal use, with moving table, the outcome of decades of experience. The broaching machines with moving table are easy to install without the need for a floor pit. The machine has a control panel for setting all its parameters: broach speed, equipment position control, broaching force with alarm threshold. The machine is ideal both for high throughput automatic lines and for lines with continuous format changeovers.

#### **CHARACTERISTICS**

- Robust steel frame.
- High quality components: planetary roller screw, brushless motor, 1 to 3 broaching stations
- Suited for various broaching lenght
- Suited for emulsion and full oil.
- FANUC control panel.

### INSTALLATION EXAMPLE

The machine with moving table can be installed without any need for a pit in the floor.

**(**E